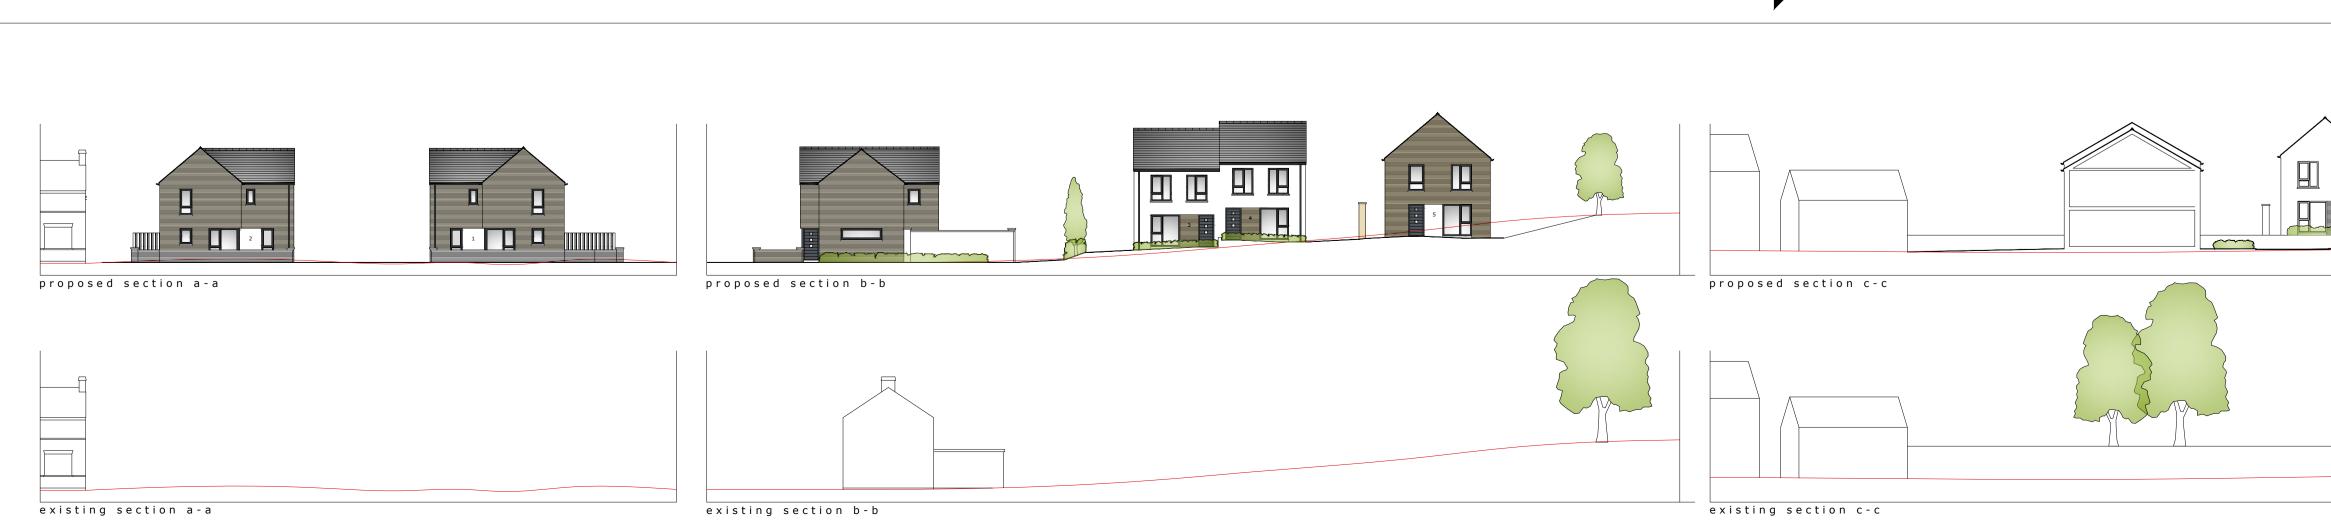

| TYPE/<br>PLOT No                       | No. OF<br>DWELLINGS | No. OF<br>BEDROOMS | No. OF SPACES<br>REQUIRED PER<br>DWELLING |     | TOTAL No. OF<br>SPACES PROVIDED<br>IN-CURTILAGE |
|----------------------------------------|---------------------|--------------------|-------------------------------------------|-----|-------------------------------------------------|
| 1 + 2                                  | 2                   | 3                  | 2.5                                       | 5   | 4                                               |
| 3 + 4                                  | 2                   | 3                  | 2.5                                       | 5   | 4                                               |
| 5                                      | 1