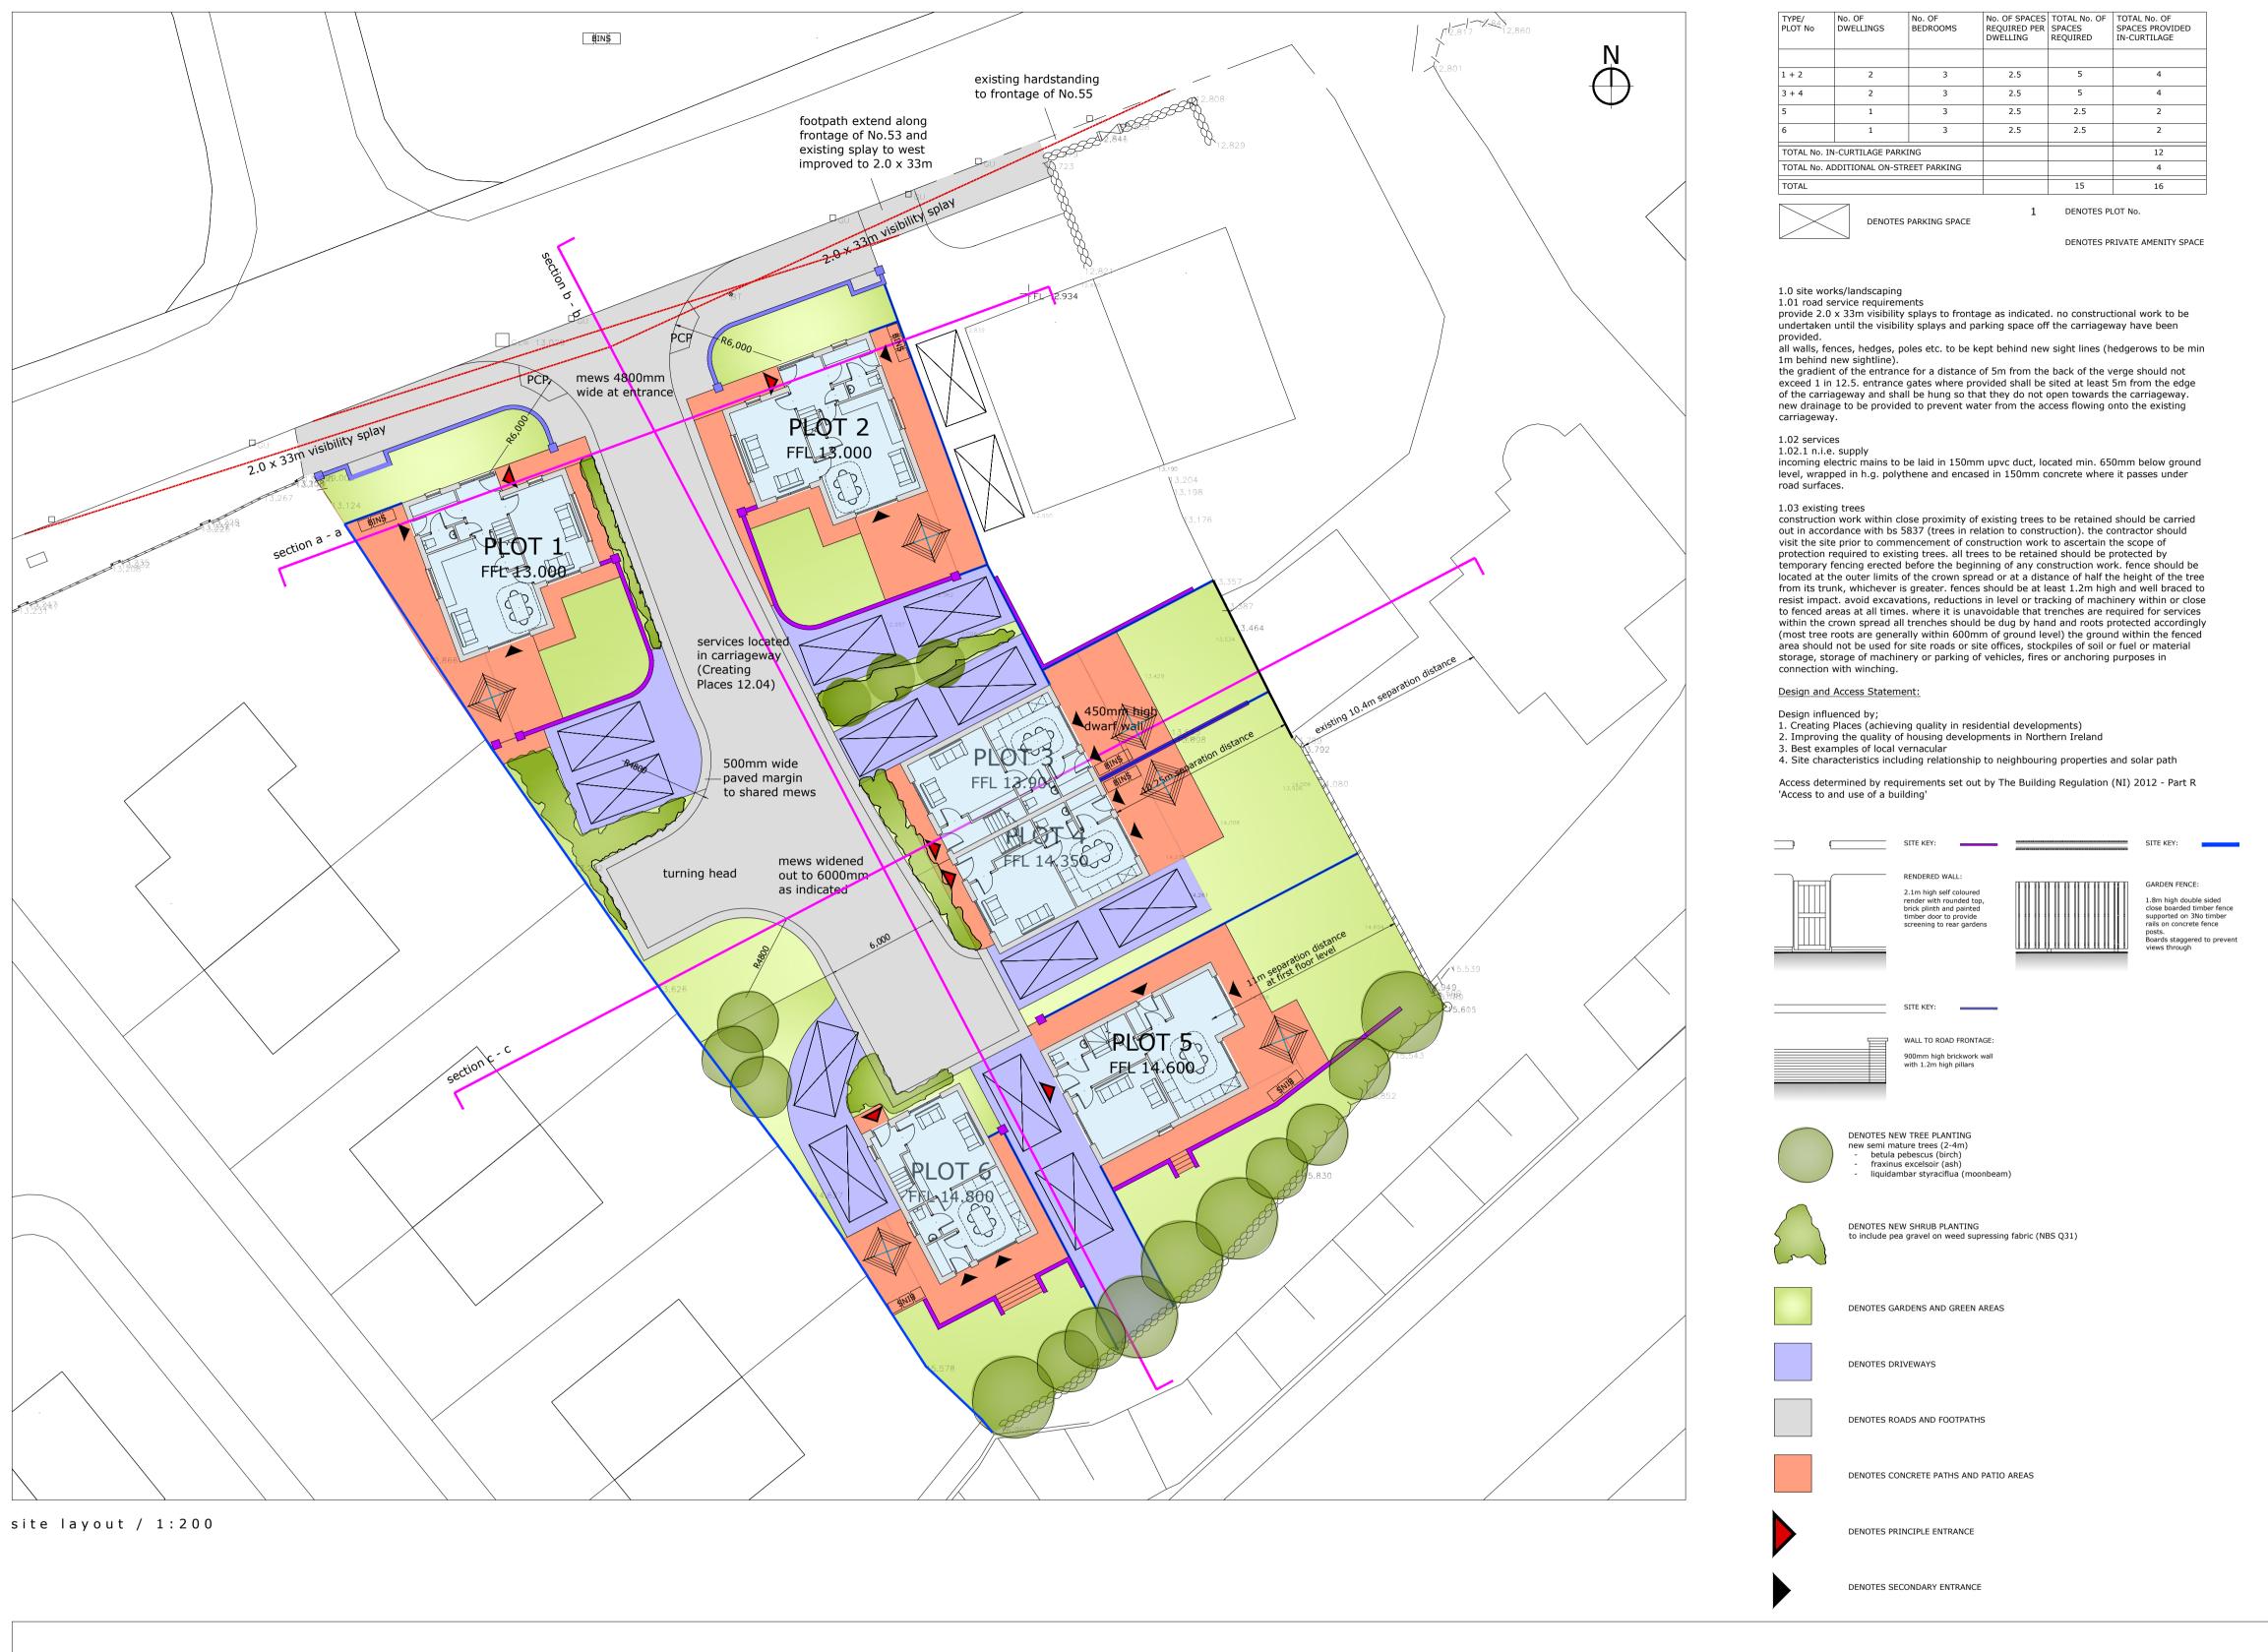

| TYPE/<br>PLOT No                       | No. OF<br>DWELLINGS | No. OF<br>BEDROOMS | No. OF SPACES<br>REQUIRED PER<br>DWELLING |     | TOTAL No. OF<br>SPACES PROVIDED<br>IN-CURTILAGE |
|----------------------------------------|---------------------|--------------------|-------------------------------------------|-----|-------------------------------------------------|
| 1 + 2                                  | 2                   | 3                  | 2.5                                       | 5   | 4                                               |
| 3 + 4                                  | 2                   | 3                  | 2.5                                       | 5   | 4                                               |
| 5                                      | 1                   | 3                  | 2.5                                       | 2.5 | 2                                               |
| 6                                      | 1                   | 3                  | 2.5                                       | 2.5 | 2                                               |
| TOTAL No. IN-CURTILAGE PARKING         |                     |                    |                                           |     | 12                                              |
| TOTAL No. ADDITIONAL ON-STREET PARKING |                     |                    |                                           |     | 4                                               |
| TOTAL                                  |                     |                    |                                           | 15  | 16                                              |