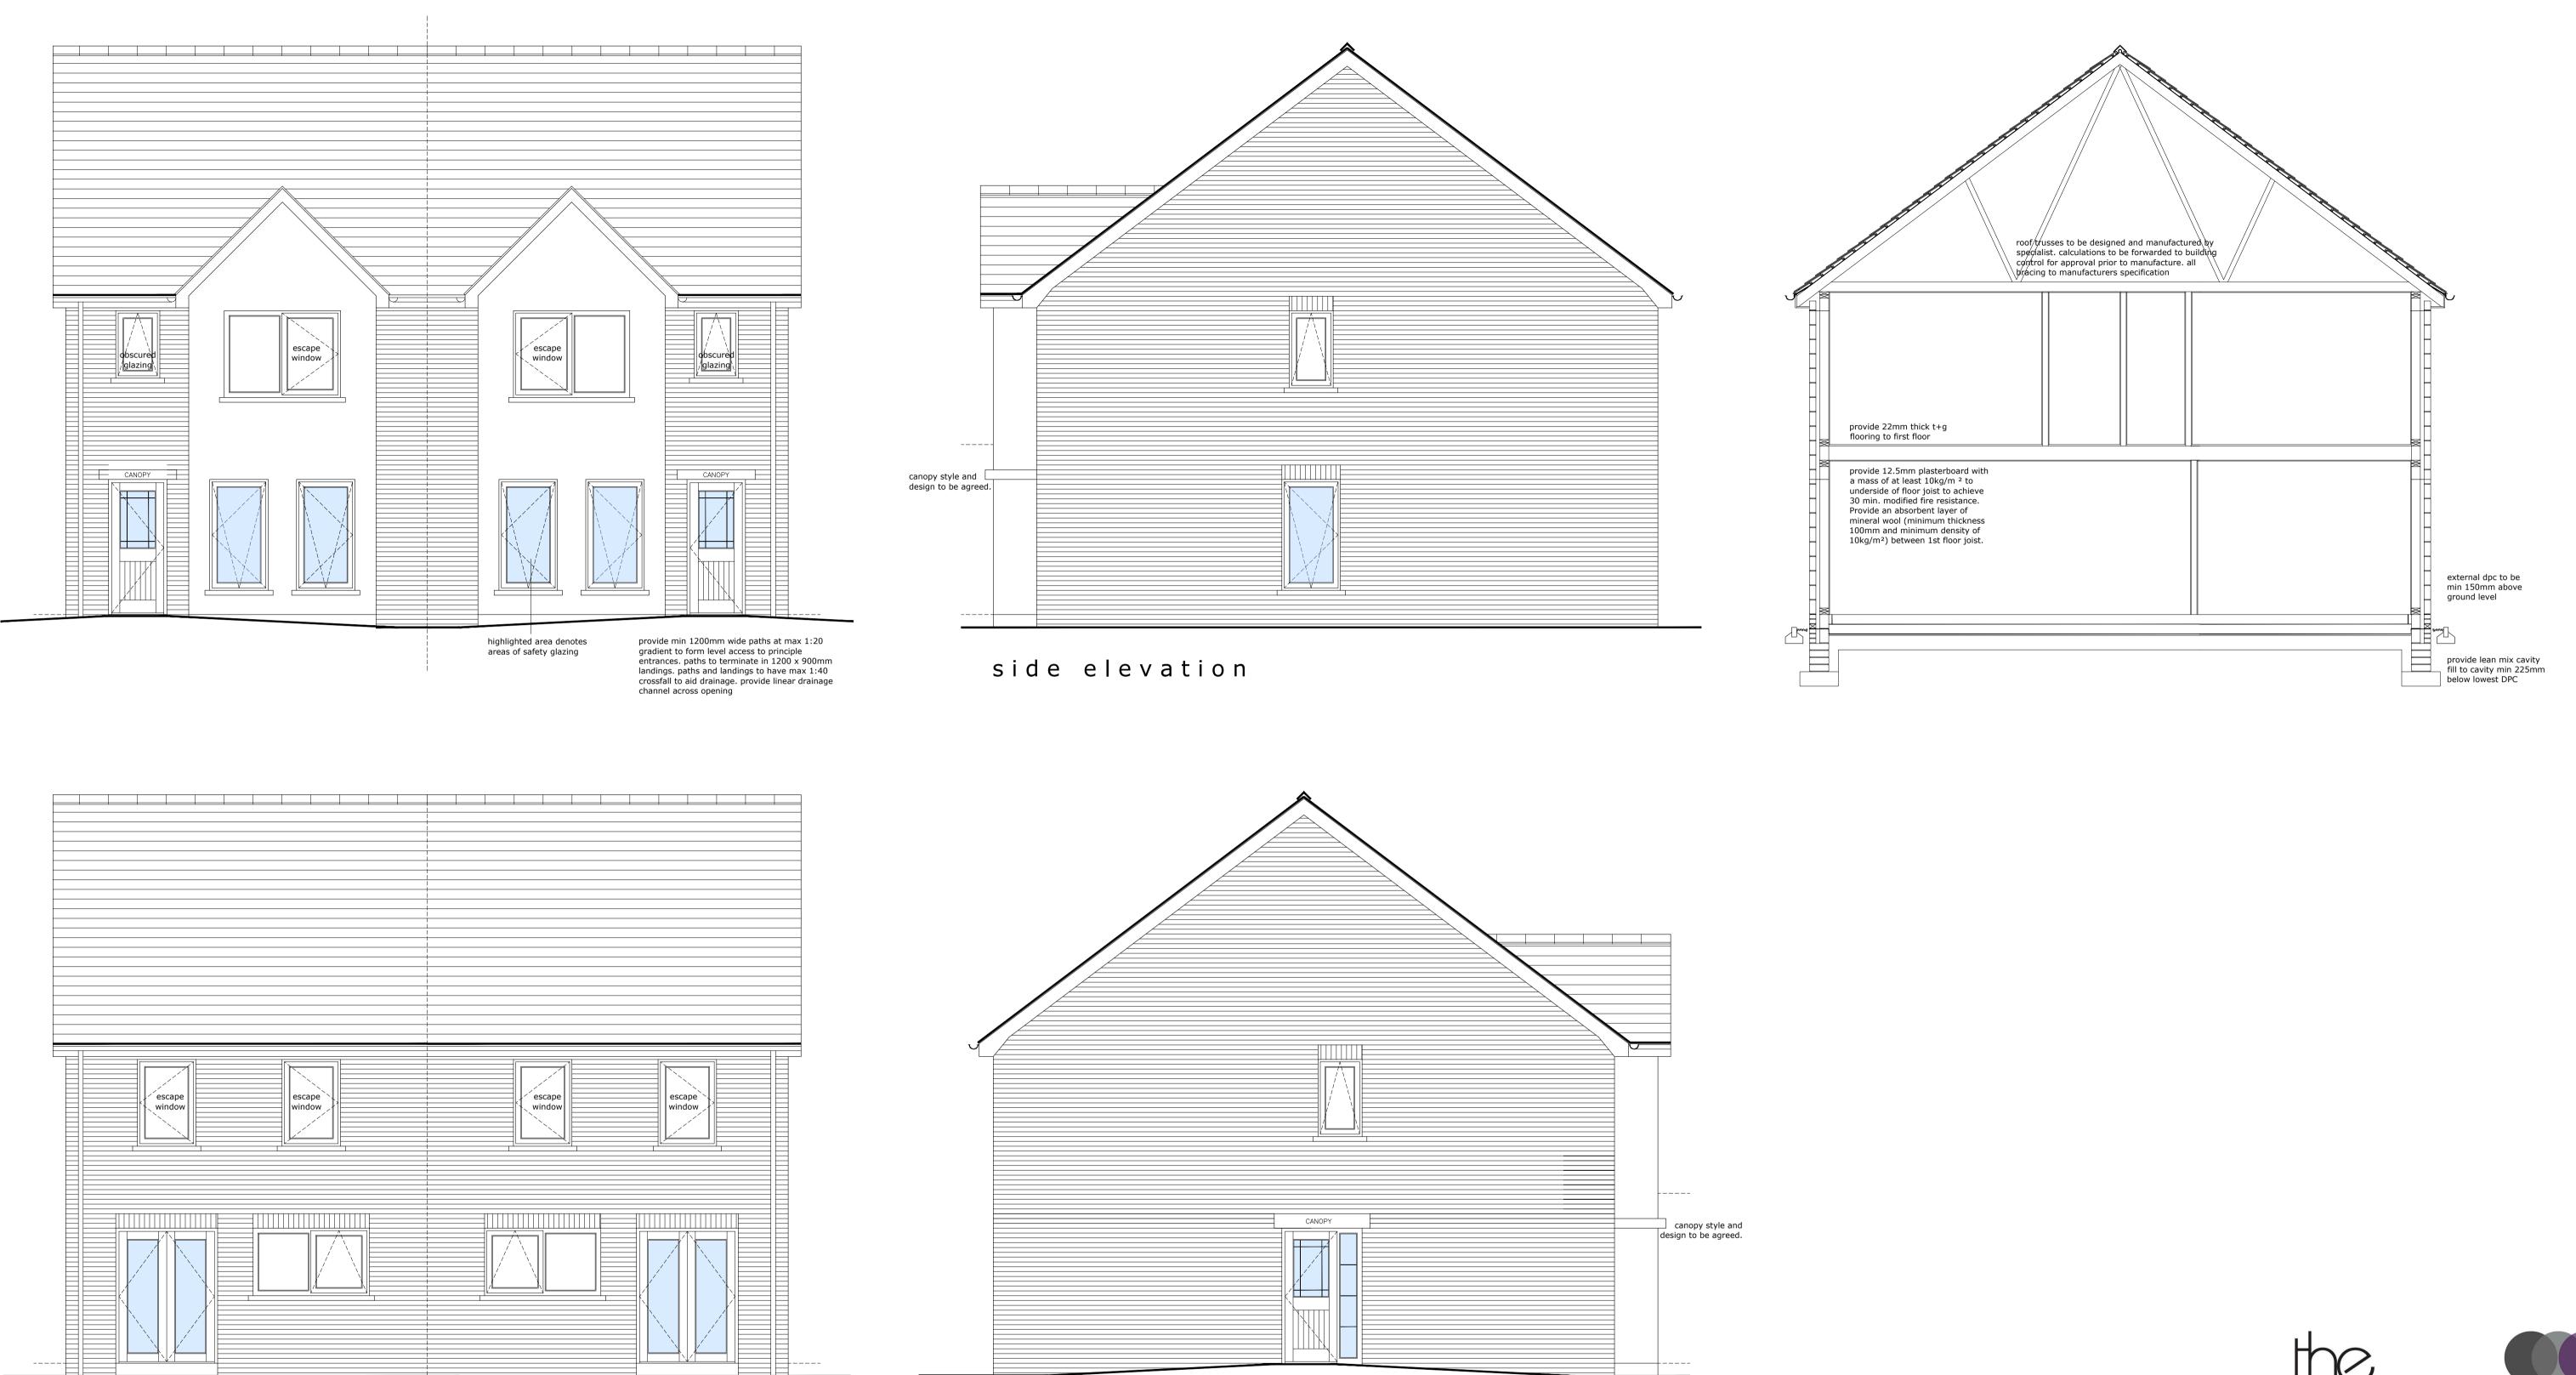

side elevation

| t/f. 028 3885 2724<br>m. 07801 151 202<br>info@thedesignworksstudio.com<br>www.thedesignworksstudio.com |                                                                       |                  | 21 Annagora Road<br>Portadown<br>Co.Armagh<br>BT62 4JE |
|---------------------------------------------------------------------------------------------------------|-----------------------------------------------------------------------|------------------|--------------------------------------------------------|
| project:                                                                                                | Residential development<br>Ballyhenry lane<br>Comber                  | at               |                                                        |
| title:                                                                                                  | House type 2 & 2a (plots 5 & 6)<br>5 person / 3 bedroom<br>elevations |                  |                                                        |
| drawing no:<br>page/scale:                                                                              | 1414 - HT2&2a - WD02<br>A1 @ 1:50                                     | date:<br>drawn b | Sept 2021<br>by: GO                                    |