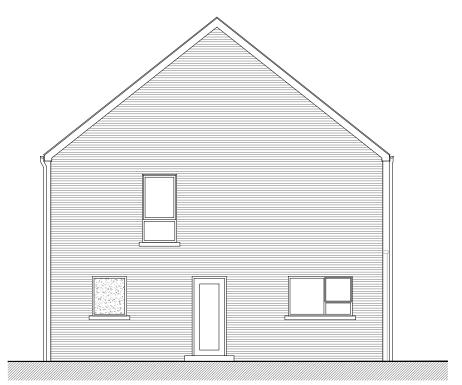

FRONT ELEVATION HTH BRICK

SIDE ELEVATION HTH BRICK

REAR ELEVATION HTH BRICK

SIDE ELEVATION HTH BRICK

FINISH SCHEDULE

WALL
WINDOWS
ROOF
DOORS
PATIO DOORS
RAINWATER GOODS FASCIA / SOFFITS

BRICK (RED)
DOUBLE GLAZED UPVC WINDOWS
BLACK FLAT INTERLOCKING ROOF TILES
COMPOSITE FRONT DOOR
UPVC
PPC ALUMINIUM GUTTERS AND UPVC
DOWNPIPES
UPVC

OBSCURE GLASS

Architects & Project Management

3 Linenhall Street West Belfast BT2 8DY

Tel +44(0)28 9027 8000 Fax +44 (0)28 9027 8010

www.likearchitects.co.uk

scale: 1:100 @ A3

project title:
Ballyeaston Road,Ballyclare
drawing title: Proposed Elevations - HTH (Brick)
drawn by: approved: dat
BJL MM Feb 2024