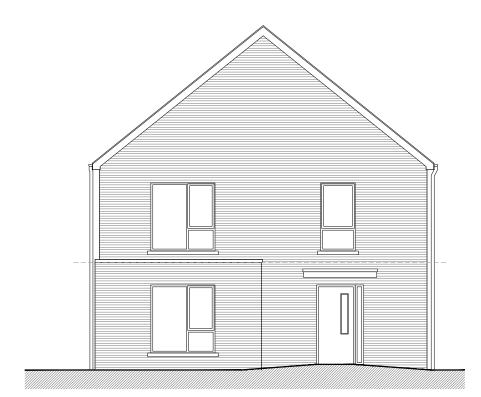

FRONT ELEVATION HTH BRICK

SIDE ELEVATION HTH BRICK

REAR ELEVATION HTH BRICK

SIDE ELEVATION HTH BRICK

FINISH SCHEDULE

WALL
WINDOWS
ROOF
DOORS
PATIO DOORS
RAINWATER GOODS FASCIA / SOFFITS

BRICK (RED)
DOUBLE GLAZED UPVC WINDOWS
BLACK FLAT INTERLOCKING ROOF TILES
COMPOSITE FRONT DOOR
UPVC
PPC ALUMINIUM GUTTERS AND UPVC
DOWNPIPES
UPVC

OBSCURE GLASS

Architects & Project Management

3 Linenhall Street West Belfast BT2 8DY

Tel +44(0)28 9027 8000 Fax +44 (0)28 9027 8010

www.likearchitects.co.uk

scale: 1:100 @ A3

project title:
Ballyeaston Road,Ballyclare
drawing title: Proposed Elevations - HTH (Brick)
drawn by: approved: dat
BJL MM Feb 2024