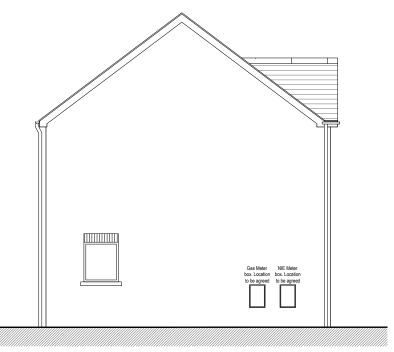

FRONT ELEVATION HTA RENDER

FRONT ELEVATION HTA1 RENDER

SIDE ELEVATION HTA1 RENDER

REAR ELEVATION HTA1 RENDER

REAR ELEVATION HTA RENDER

SIDE ELEVATION HTA RENDER

## FINISH SCHEDULE

WALL
WINDOWS
ROOF
DOORS
PATIO DOORS
RAINWATER GOODS FASCIA / SOFFITS

RENDER (WHITE)
DOUBLE GLAZED UPVC WINDOWS
BLACK FLAT INTERLOCKING ROOF TILES
COMPOSITE FRONT DOOR
UPVC
PPC ALUMINIUM GUTTERS AND UPVC
DOWNPIPES
UPVC

OBSCURE GLASS

Architects & Project Management

3 Linenhall Street West Belfast BT2 8DY

Tel +44(0)28 9027 8000 Fax +44 (0)28 9027 8010

www.likearchitects.co.uk Ballyeaston Road,Ballyclare drawing title: Proposed Elevations - HTA/A1 (Render) date: Feb 2024 scale: 1:100 @ A3 300-02 2046-01 D