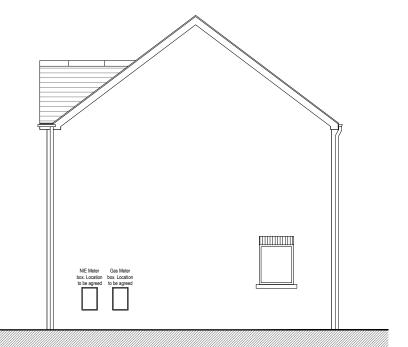

FRONT ELEVATION HTA RENDER

FRONT ELEVATION HTA1 RENDER

SIDE ELEVATION HTA1 RENDER

REAR ELEVATION HTA1 RENDER

REAR ELEVATION HTA RENDER

SIDE ELEVATION HTA RENDER

## FINISH SCHEDULE

WALL
WINDOWS
ROOF
DOORS
PATIO DOORS
RAINWATER GOODS FASCIA / SOFFITS

RENDER (WHITE)
DOUBLE GLAZED UPVC WINDOWS
BLACK FLAT INTERLOCKING ROOF TILES
COMPOSITE FRONT DOOR
UPVC
PPC ALUMINIUM GUTTERS AND UPVC
DOWNPIPES
UPVC

OBSCURE GLASS

Architects & Project Management

3 Linenhall Street West Belfast BT2 8DY

Tel +44(0)28 9027 8000 Fax +44 (0)28 9027 8010

www.likearchitects.co.uk Ballyeaston Road,Ballyclare drawing title: Proposed Elevations - HTA/A1 (Render) date: Feb 2024 scale: 1:100 @ A3 300-02 2046-01 D