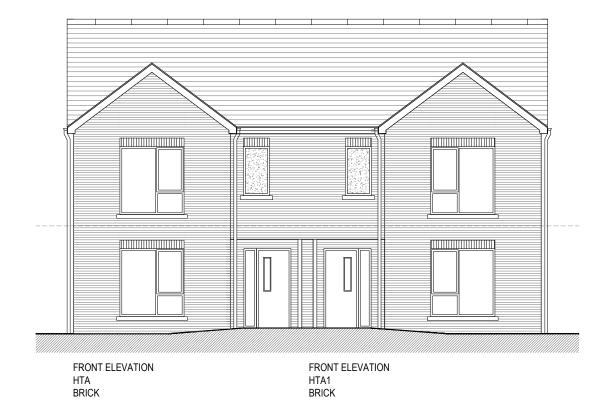

SIDE ELEVATION HTA1 BRICK

REAR ELEVATION HTA1 BRICK

REAR ELEVATION HTA BRICK

SIDE ELEVATION HTA BRICK

FINISH SCHEDULE

WALL
WINDOWS
ROOF
DOORS
PATIO DOORS
RAINWATER GOODS FASCIA / SOFFITS

BRICK (BUFF)
DOUBLE GLAZED UPVC WINDOWS
BLACK FLAT INTERLOCKING ROOF TILES
COMPOSITE FRONT DOOR
UPVC
PPC ALUMINIUM GUTTERS AND UPVC
DOWNPIPES
UPVC

OBSCURE GLASS

Architects & Project Management

3 Linenhall Street West Belfast BT2 8DY

Tel +44(0)28 9027 8000 Fax +44 (0)28 9027 8010

www.likearchitects.co.uk

Ballyeaston Road,Ballyclare drawing title: Proposed Elevations - HTA/A1 (Brick) date: Feb 2024 scale: 1:100 @ A3 dwg no. 300-01 2046-01 D