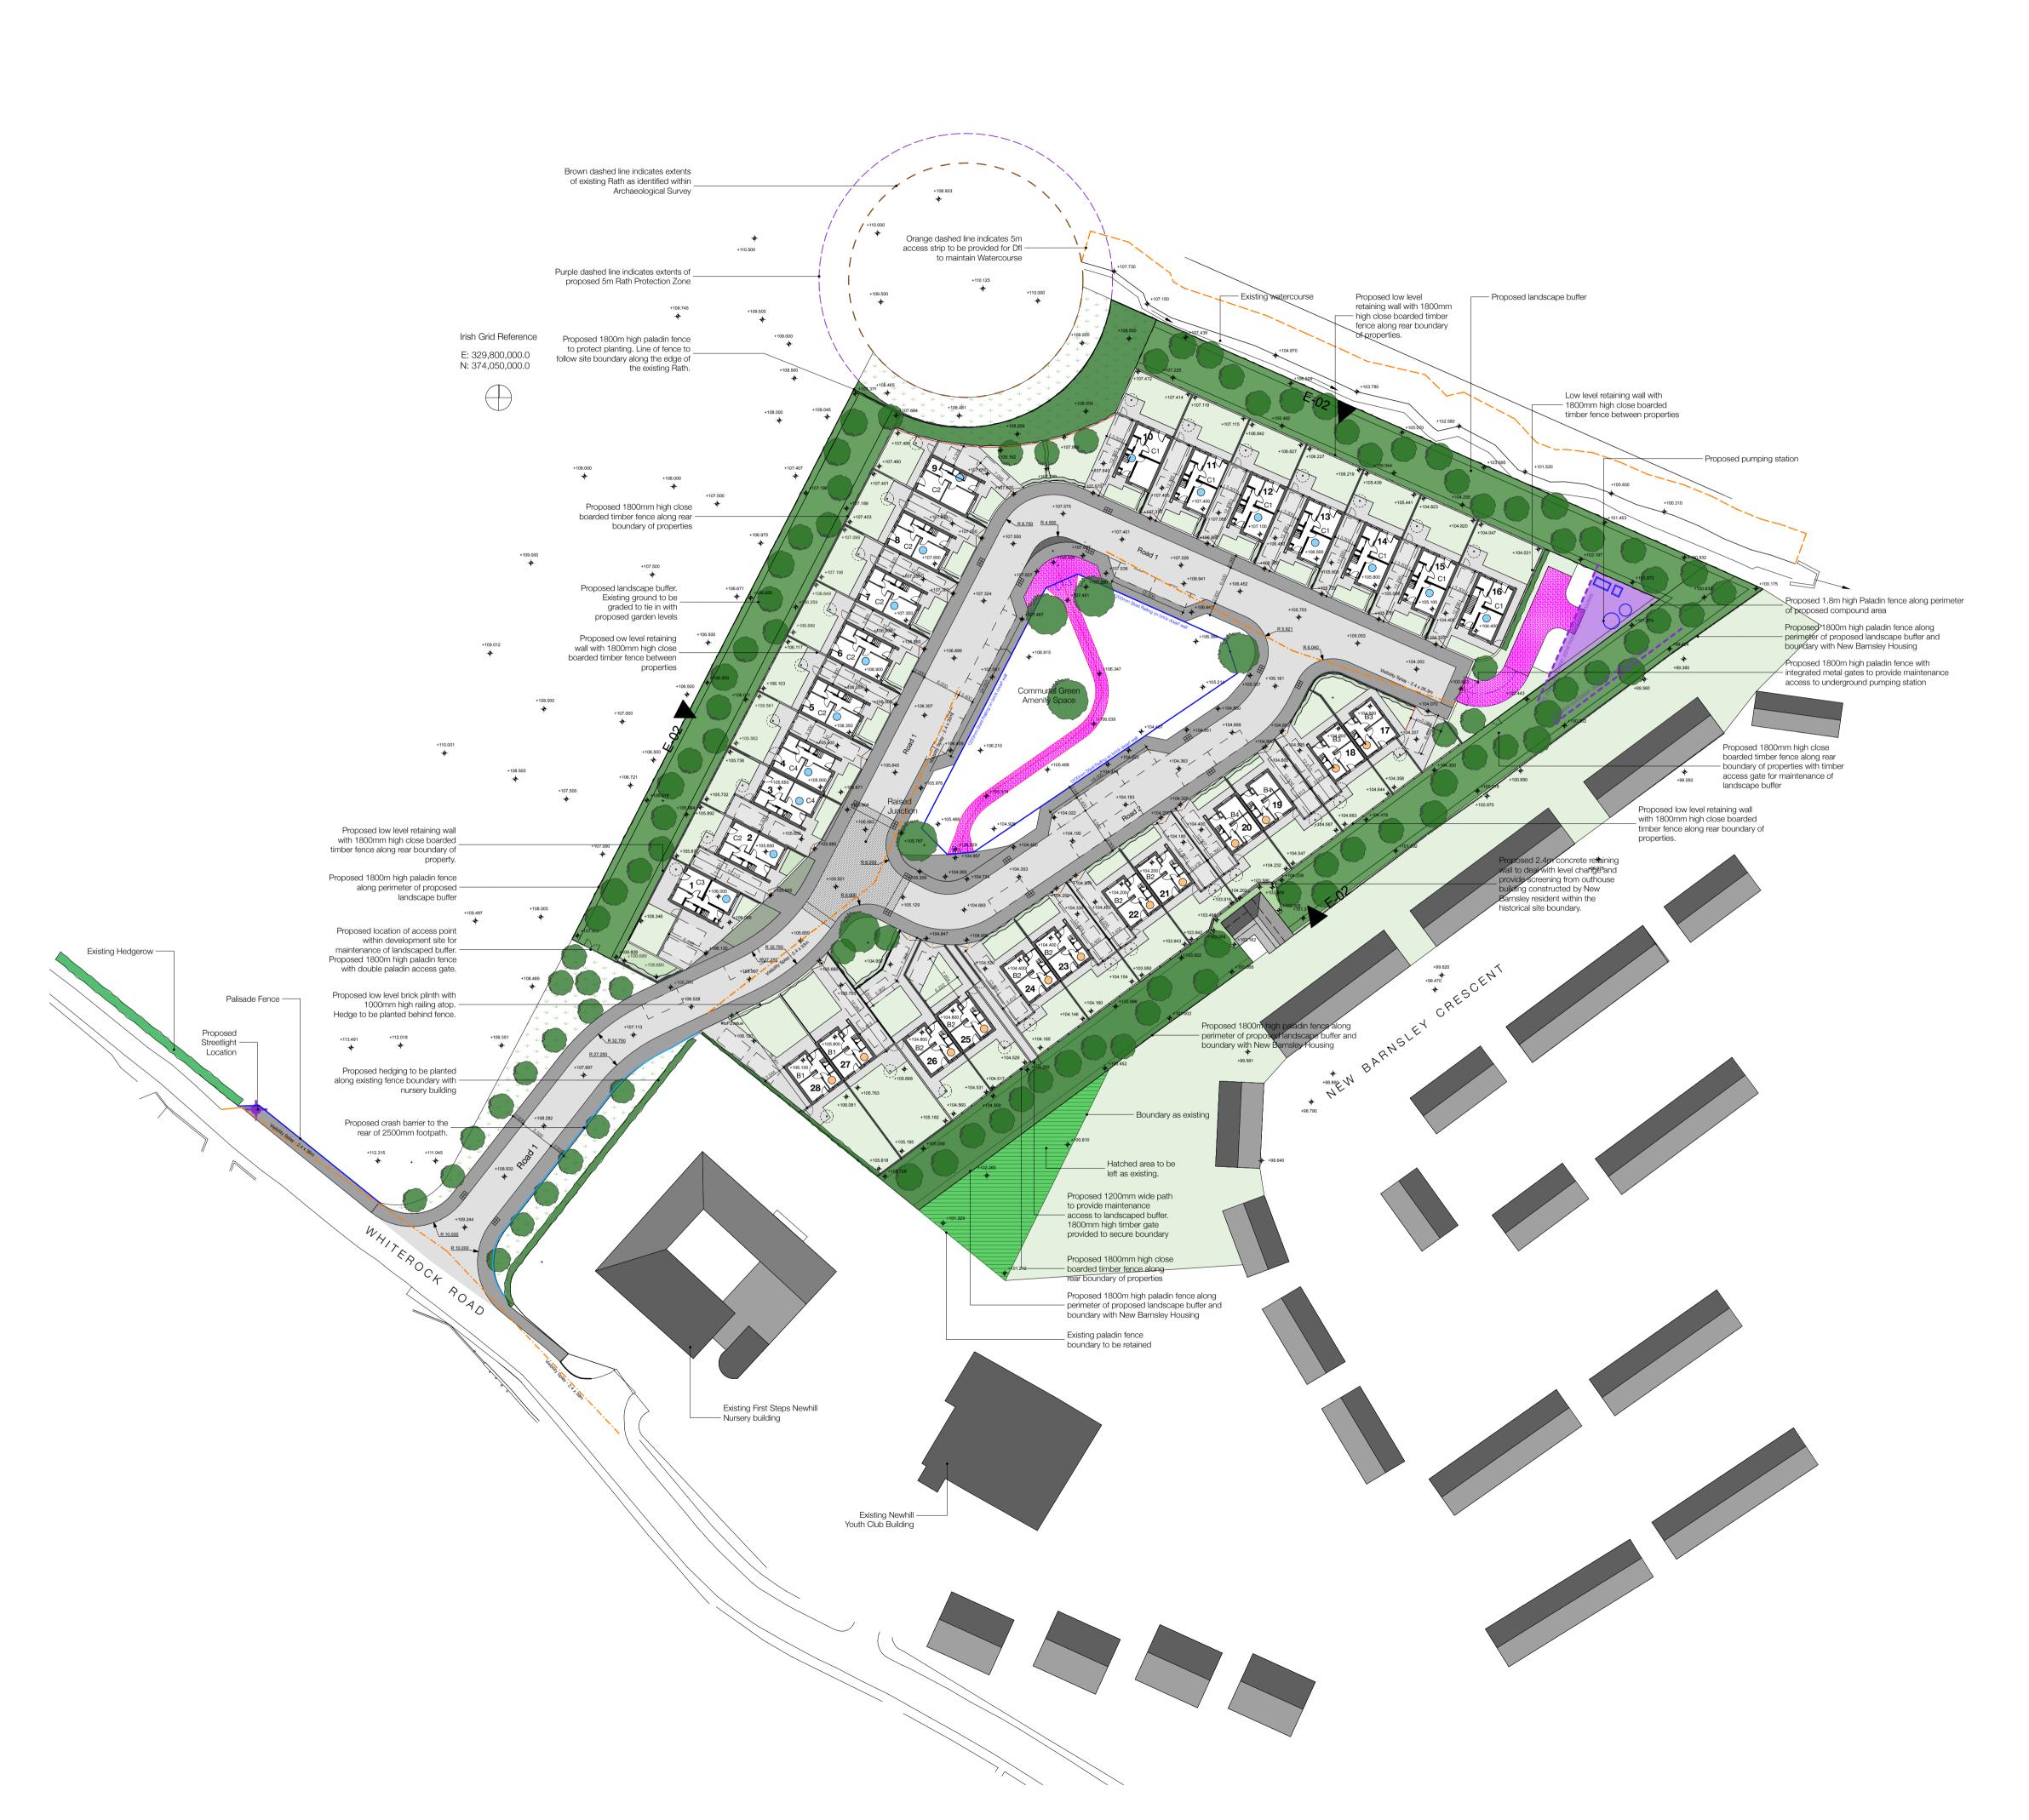

| Unit No. | Unit Type                     | Car Parking |  |
|----------|-------------------------------|-------------|--|
| 1        | 5 Person 3 Bed Social Housing | 2 Cars      |  |
| 2        | 5 Person 3 Bed Social Housing | 2 Cars      |  |
| 3        | 5 Person 3 Bed Social Housing | 2 Cars      |  |
| 4        | 5 Person 3 Bed Social Housing | 2 Cars      |  |
| 5        | 5 Person 3 Bed Social Housing | 2 Cars      |  |
| 6        | 5 Person 3 Bed Social Housing | 2 Cars      |  |
| 7        | 5 Person 3 Bed Social Housing | 2 Cars      |  |
| 8        | 5 Person 3 Bed Social Housing | 2 Cars      |  |
| 9        | 5 Person 3 Bed Social Housing | 2 Cars      |  |
| 10       | 5 Person 3 Bed Social Housing | 2 Cars      |  |
| 11       | 5 Person 3 Bed Social Housing | 2 Cars      |  |
| 12       | 5 Person 3 Bed Social Housing | 2 Cars      |  |
| 13       | 5 Person 3 Bed Social Housing | 2 Cars      |  |
| 14       | 5 Person 3 Bed Social Housing | 2 Cars      |  |
| 15       | 5 Person 3 Bed Social Housing | 2 Cars      |  |
| 16       | 5 Person 3 Bed Social Housing | 2 Cars      |  |
| 17       | 3 Person 2 Bed Social Housing | 1 Car       |  |
| 18       | 3 Person 2 Bed Social Housing | 2 Cars      |  |
| 19       | 3 Person 2 Bed Social Housing | 2 Cars      |  |
| 20       | 3 Person 2 Bed Social Housing | 2 Cars      |  |
| 21       | 3 Person 2 Bed Social Housing | 2 Cars      |  |
| 22       | 3 Person 2 Bed Social Housing | 2 Cars      |  |
| 23       | 3 Person 2 Bed Social Housing | 2 Cars      |  |
| 24       | 3 Person 2 Bed Social Housing | 2 Cars      |  |
| 25       | 3 Person 2 Bed Social Housing | 1 Car       |  |
| 26       | 3 Person 2 Bed Social Housing | 2 Cars      |  |
| 27       | 3 Person 2 Bed Social Housing | 2 Cars      |  |
| 28       | 3 Person 2 Bed Social Housing | 2 Cars      |  |
|          |                               |             |  |
| +        | Parallel Lay-by Spaces        | 9 Cars      |  |
| +        | Kerb-side Spaces              | 7 Cars      |  |
|          |                               |             |  |
|          | Total Parking                 | 70 Cars     |  |

## HOUSING MIX

3P2B Social Housing - 12no.

5P3B Social Housing - 8no.

## **DESIGN KEY**

Red line indicates extents of site boundary

Proposed Tree

Proposed Bitmac to road surfaces

Proposed Bitmac to pedestrian walkways

SUDS Permeable Paving

Proposed Wild Flower Meadow

Proposed Grass

Proposed Hedging

Indicative location of Umbrella Style Rotary Clothes Dryer

## NOTE

For detailed layout of Site Landscaping please refer to Landscape Architect's drawings and specification.

| 1 | 1  | Revision of levels to Units 1 - 3                                                                                                                                      | 06.07.23 | MT | MT     |
|---|----|------------------------------------------------------------------------------------------------------------------------------------------------------------------------|----------|----|--------|
| 1 | 0  | Revision of driveways to Units 1, 2 & 28                                                                                                                               | 09.06.23 | MT | MT     |
| C | 9  | Revision of Units 1-3 & associated external works due to Dfl comments                                                                                                  | 30.05.23 | MT | MT     |
| C | 8  | Housing Mix & Front Boundary Changes                                                                                                                                   | 06.02.23 | MT | MT     |
| C | )7 | Coordination with PSD Drawing                                                                                                                                          | 11.01.23 | MT | MT     |
| C | )6 | Revised communal green amenity space, revised boundary to rath, revised driveway to Unit 25, revised access path to Unit 17 and revised front boundaries to all units. | 15.12.22 | MT | MT     |
| C | )5 | Possible location of Unit 29                                                                                                                                           | 18.08.22 | MT | MT     |
| C | )4 | Revisions made to site access & odour study denoation                                                                                                                  | 17.01.22 | MT | MT     |
| C | )3 | Revisions made to address Dfl comments                                                                                                                                 | 03.11.21 | MT | MT     |
| C | )2 | Minor revision to levels and detailing of parking provision.                                                                                                           | 22.09.21 | MT | MT     |
| C | )1 | Preferred Greenway route shown. Driveways revised and dimensioned. Parking & House Type schedule provided for each unit.                                               | 20.08.21 | МТ | MT     |
| N | Ο. | AMENDMENT                                                                                                                                                              | DATE     | BY | CHECKE |
|   |    |                                                                                                                                                                        |          |    |        |

## HALL BLACK DOUGLAS

Architects 152 Albertbridge Road Belfast BT5 4GS

Project **Radius** New Hill - Whiterock Drawing Title
Site Layout Plan

Scale @ A1 1:500, 1:1250

hallblackdouglas.com 028 9045 0681 Radius Housing