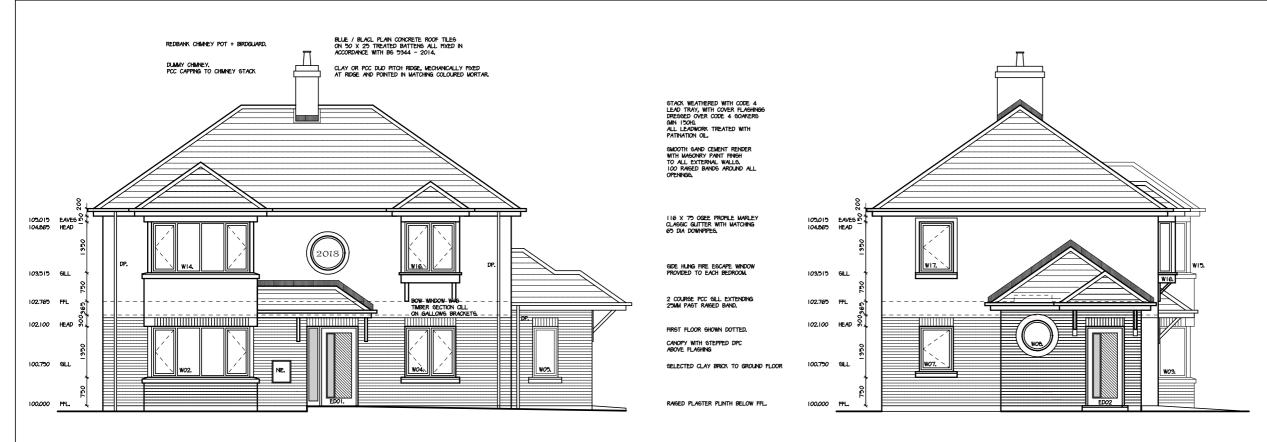

BELFAST ROAD (EAST) ELEVATION.

ESTATE ROAD ELEVATION ELEVATION.

REAR (WEST) ELEVATION. BOUNDARY ELEVATION.

ROOF. BLUE/ BLACK PLAIN PCC ROOF TILES WITH RED TERRACOTTA DUO PITCH RIDGE TILES.

RAINWATER GOODS, MARLEY 116 WIDE OSEE PROFILE PVC GUTTERS WITH 68 DIA. CIRCULAR DOWNPIPES,

WALLS. PAINT FINISH ON SMOOTH RENDERED MASONRY RAIGED PLASTER PLINTHS AND STRAPS.

CILLG, 140 DEEP PCC GILLG WITH MIN LEADING EDGE OF 100.

WINDOWS, DOUBLE GLAZED P.V.C. WINDOWS CASEMENT TYPE,

DOORG, EDOI / EDO2 COMPOSITE PVC

SHADING DENOTES SAFETY GLAZING EX. 6.4MM LAMINATED OR TOUGHENED GLASS

SHADING DENOTES OBSCURE GLAZING (STIPOLITE OR EQUAL)