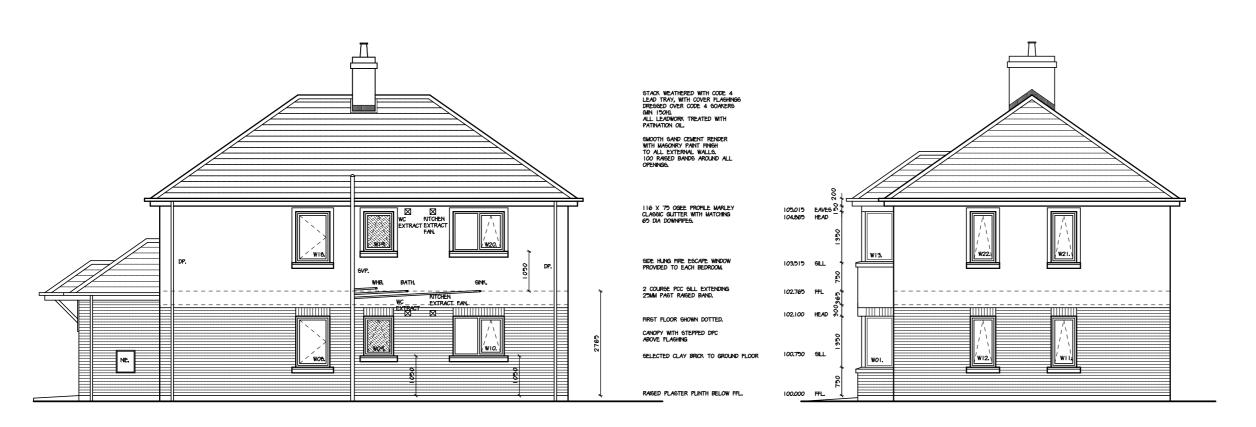

BELFAST ROAD (EAST) ELEVATION.

ESTATE ROAD ELEVATION ELEVATION.

REAR (WEST) ELEVATION. BOUNDARY ELEVATION.

ROOF. BLUE/ BLACK PLAIN PCC ROOF TILES WITH RED TERRACOTTA DUO PITCH RIDGE TILES.

RAINWATER GOODS, MARLEY 116 WIDE OSEE PROFILE PVC GUTTERS WITH 68 DIA. CIRCULAR DOWNPIPES,

WALLS. PAINT FINISH ON SMOOTH RENDERED MASONRY RAIGED PLASTER PLINTHS AND STRAPS.

CILLG, 140 DEEP PCC GILLG WITH MIN LEADING EDGE OF 100.

WINDOWS, DOUBLE GLAZED P.V.C. WINDOWS CASEMENT TYPE,

DOORG, EDOI / EDO2 COMPOSITE PVC

SHADING DENOTES SAFETY GLAZING EX. 6.4MM LAMINATED OR TOUGHENED GLASS

SHADING DENOTES OBSCURE GLAZING (STIPOLITE OR EQUAL)