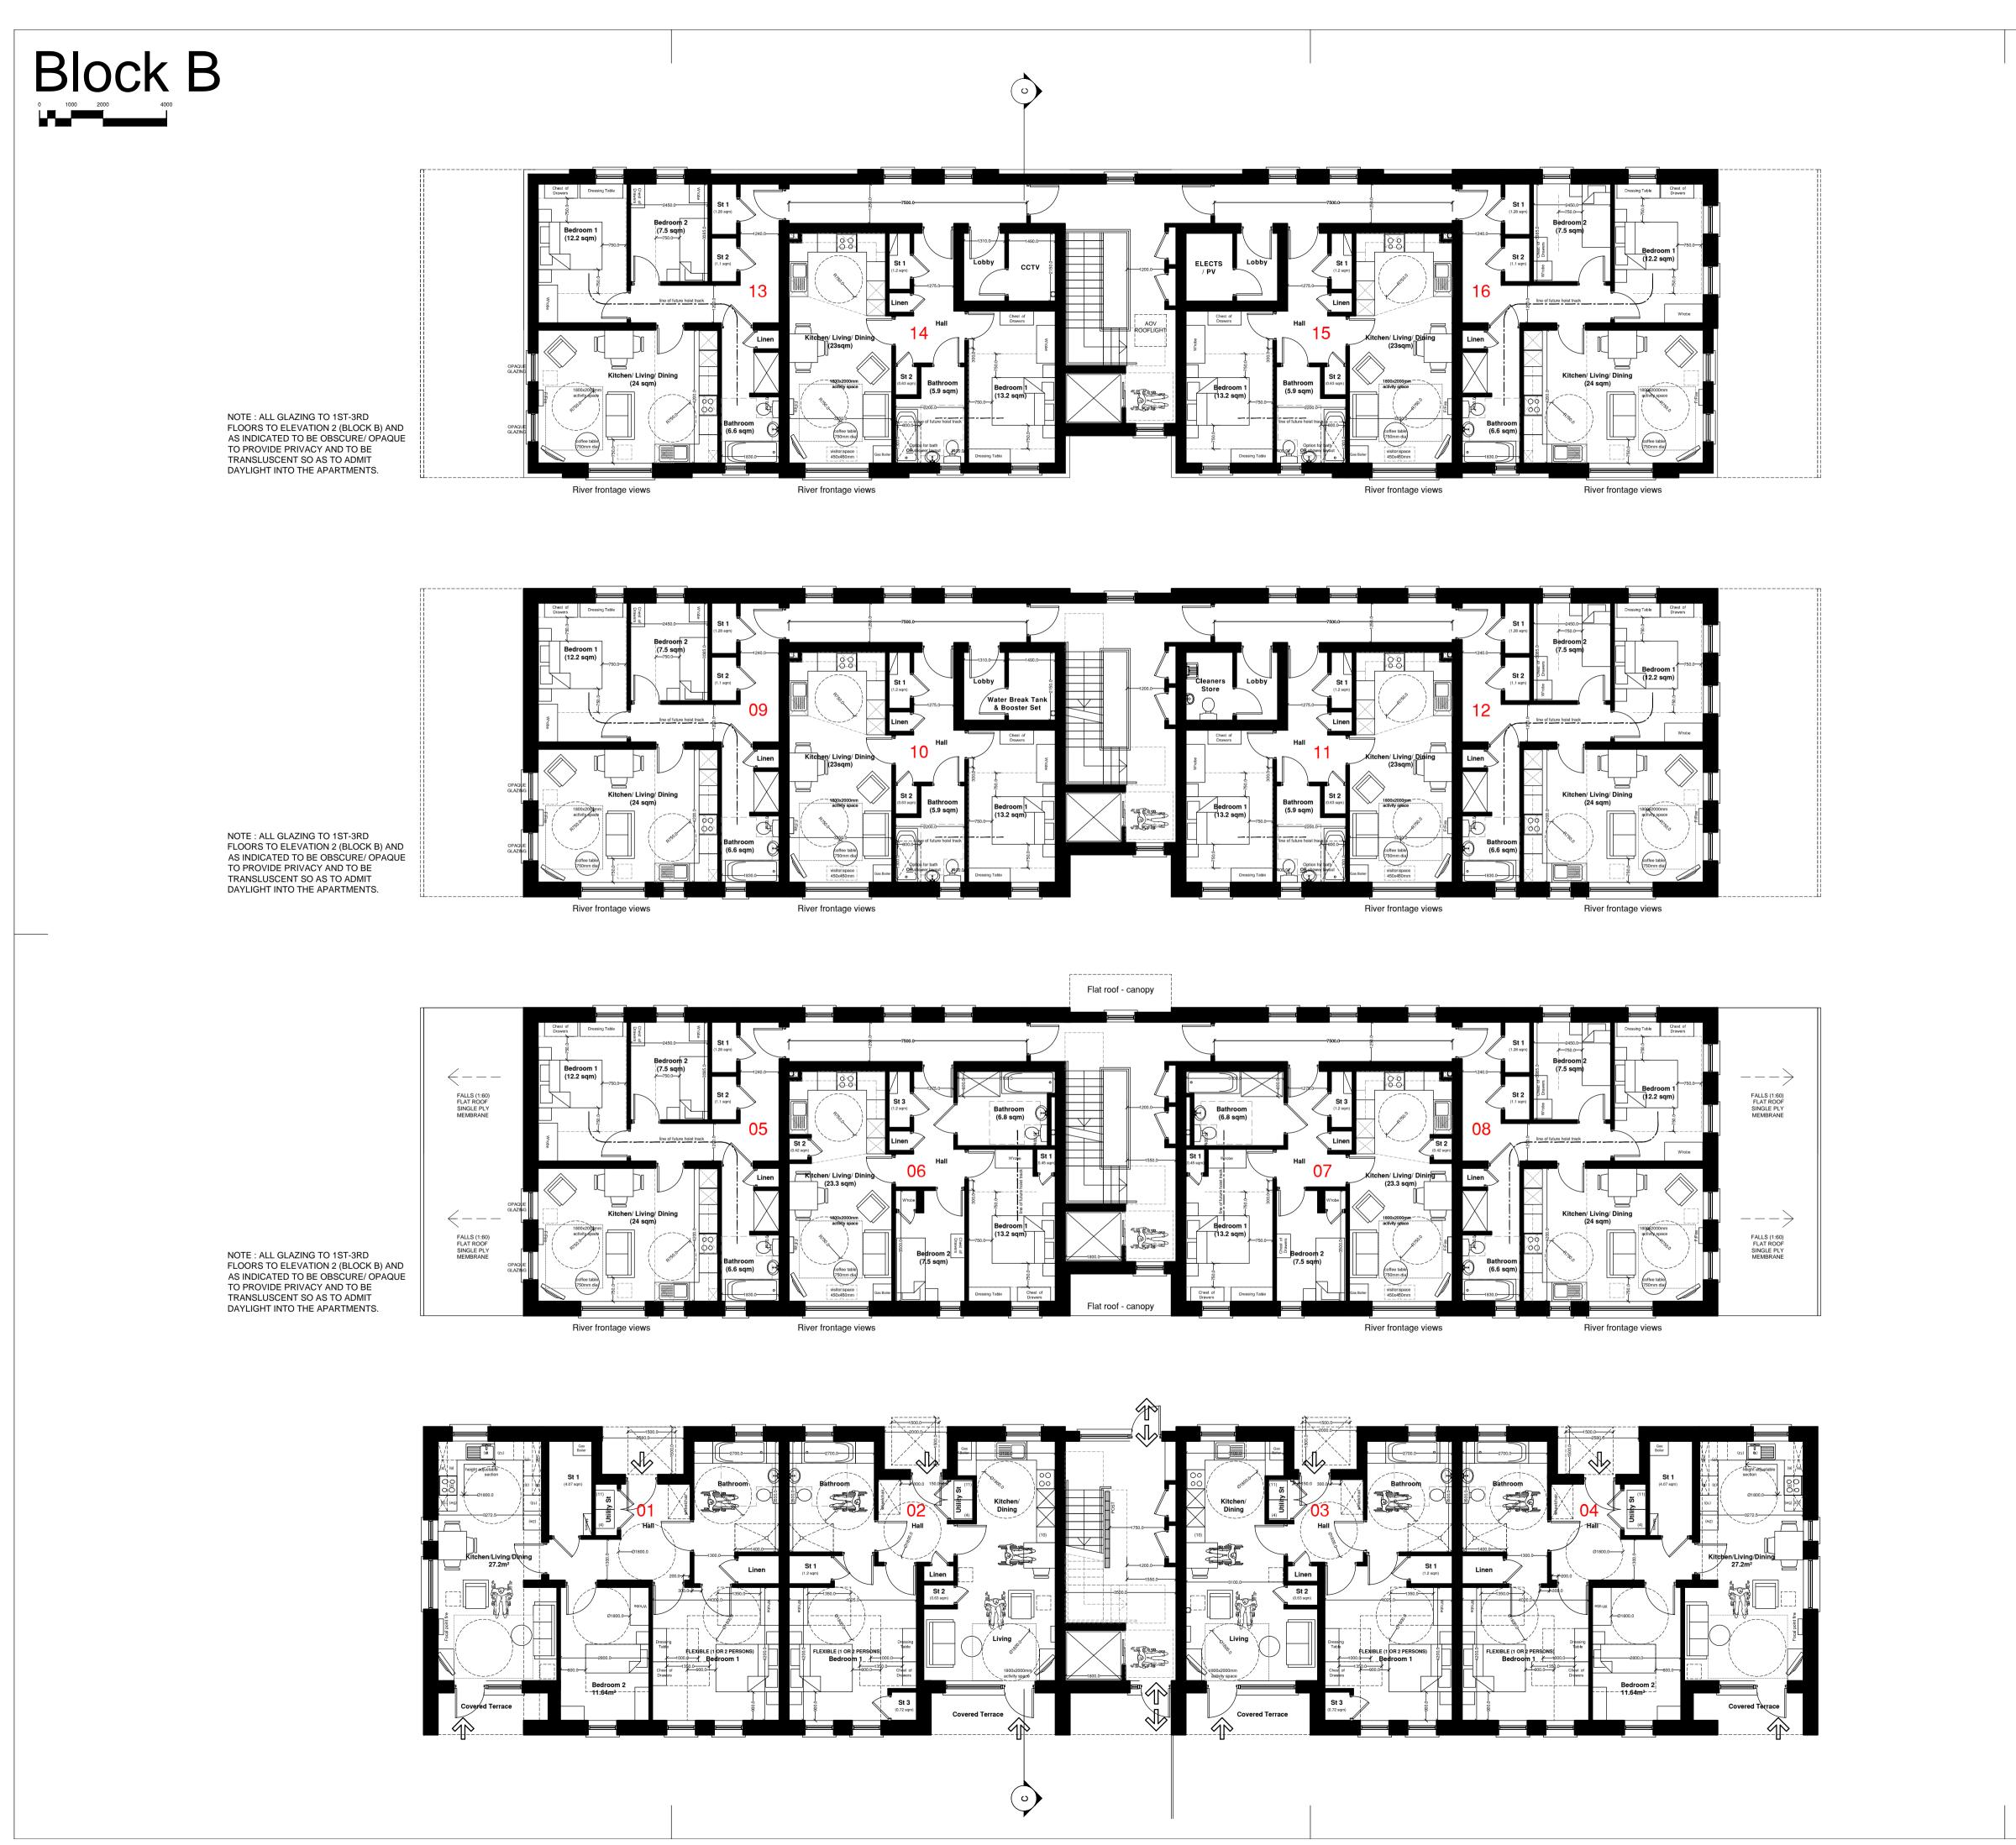

BLOCK B - Schedule of Accommodation

3rd.F

2nd.F

1st.F

G.F

Proposed D&B social housing development at 4 Letterkenny Road (formerly Foyle Road) 1-3 005

BY CHK DATE DATE

Layouts amended to suit NIHE housing mix with 1 bed PT PT

A Layouts amended to suit NIHE housing mix with 1 bed GN units accommodated at 2nd and 3rd floors.

B Updated as per client feedback and input from M&E designers in relation to plant sizes/ risers etc

C Section lines added. Windows omitted from gable elevation 02 and bedroom/ KLD layouts updated to apartments 05, 09 & 13.

D AMENDMENTS AS PER PLANNING COMMENTS
DATED 30.06.23.

E Block B Elevation 02 updated with opaque windows added as per planning service comments dated

14.08.23

17.07.23

17.07.25

PT

PT

PT

17.07.23

17

GEDA LTD

REVISIONS

REV. DESCRIPTION

PROPOSED FLOOR PLANS BLOCK B

Jan/23 PT

**BOYD** 