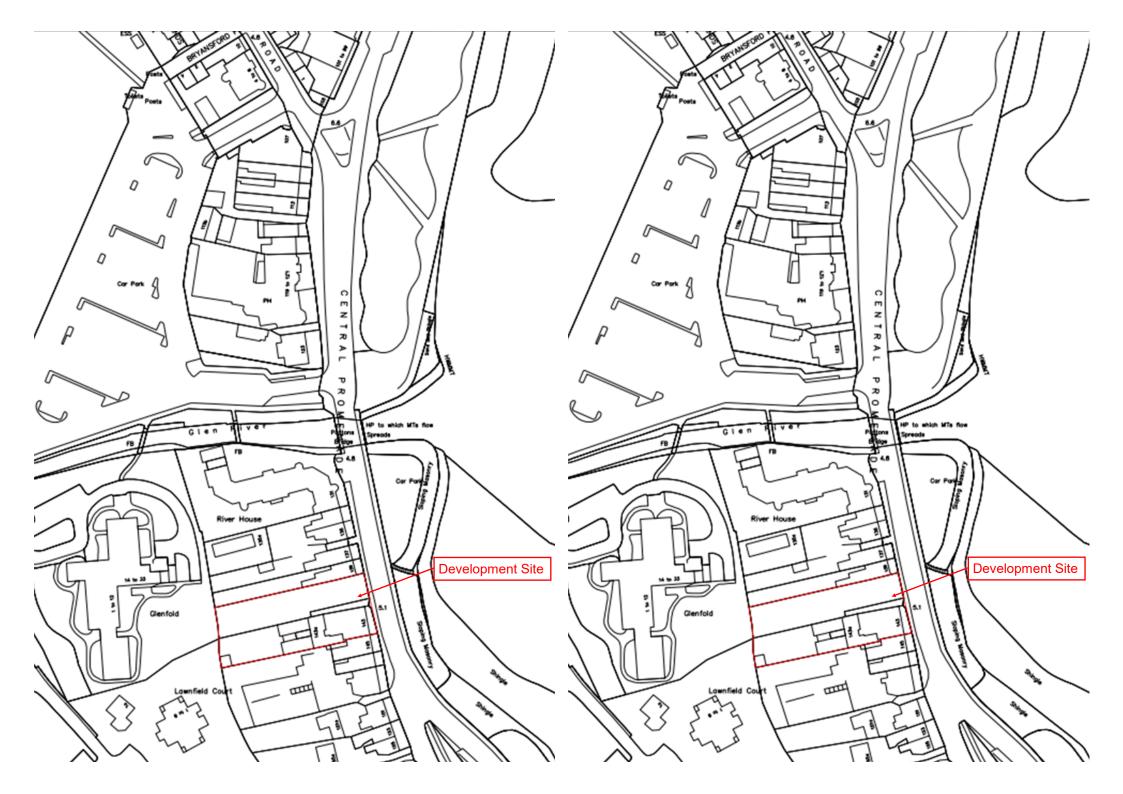

## Development at 141 - 143 Central Promenade, Newcastle BT33 0EU

Radius Housing Association wishes to advise of its current proposals with regard to the proposed development (see map overleaf).

The following housing mix is has been approved by Newry, Mourne and Down Council:

## Development at 141 - 143 Central Promenade, **Newcastle BT33 0EU**

Radius Housing Association wishes to advise of its current proposals with regard to the proposed development (see map overleaf).

The following housing mix is has been approved by Newry, Mourne and Down Council: