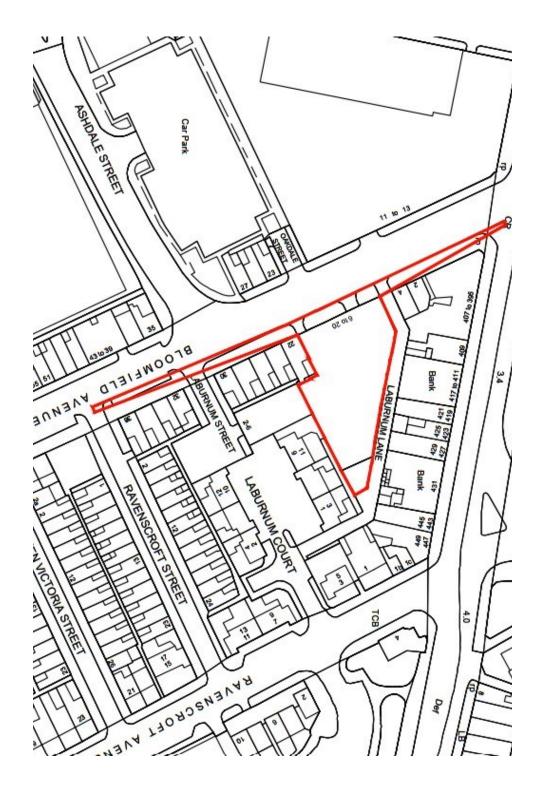

Development at 6-20 Bloomfield Avenue, Belfast, BT5 5AD Radius Housing Association wishes to advise of its current proposals with regard to the proposed development (see map overleaf).

The following housing mix is proposed and has been submitted to Belfast City Council for approval: 16No Apartments for social rent: General Needs including 1 apartment which is suitable for wheelchair users. We will be hosting a dropin event on Wednesday 10th August from 5pm—7pm at The Gallery, Eastside Visitor Centre, Newtownards Road, Belfast

## Development at 6-20 Bloomfield Avenue, Belfast, BT5 5AD Radius Housing Association wishes to advise of its current proposals with regard to the

proposed development (see map overleaf).

The following housing mix is proposed and has been submitted to Belfast City Council for approval: 16No Apartments for social rent: General Needs including 1 apartment which is suitable for wheelchair users. We will be hosting a dropin event on Wednesday 10th August from 5pm—7pm at The Gallery, Eastside Visitor