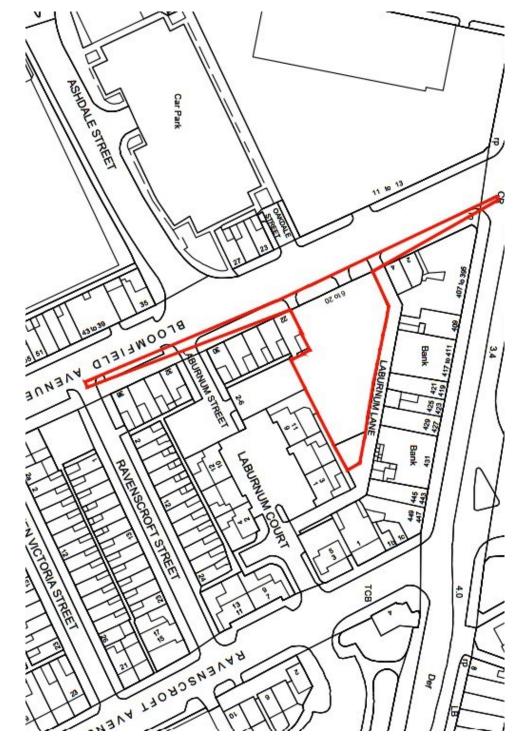

Development at 6-20 Bloomfield Avenue, Belfast, BT5 5AD Radius Housing Association wishes to advise of its current proposals with regard to the proposed development (see map overleaf).

The following housing mix is proposed and has been submitted to Belfast City Council for approval: 16No Apartments for social rent: General Needs including 1 apartment which is suitable for wheelchair users. We will be hosting a dropin event on Wednesday 10th August from 5pm—7pm at The Gallery, Eastside Visitor Centre, Newtownards Road, Belfast

## Development at 6-20 Bloomfield Avenue, Belfast, BT5 5AD Radius Housing Association wishes to advise of its current proposals with regard to the

proposed development (see map overleaf).

The following housing mix is proposed and has been submitted to Belfast City Council for approval: 16No Apartments for social rent: General Needs including 1 apartment which is suitable for wheelchair users. We will be hosting a dropin event on Wednesday 10th August from 5pm—7pm at The Gallery, Eastside Visitor