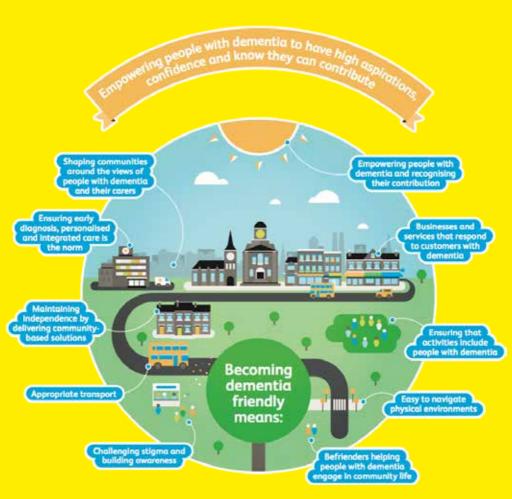

#### What the Dementia Friendly Holywood Project is all about...

As a community, everyone living and working in Holywood has a responsibility for ensuring that people living with dementia feel they are understood, valued and empowered to contribute to their local community.

As part of this project we hope to be supported by as many businesses, organisations, schools, churches and health professionals as possible to contribute in some way to the ideas we have for this project.

# What a Dementia Friendly Community looks like...

••••••