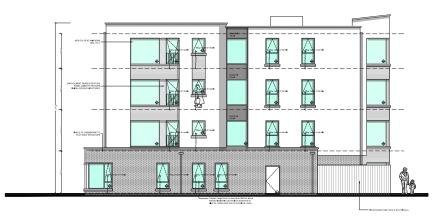

24/7 monitoring by Radius Connect 24 provided to each apartment.

Exterior of development covered by CCTV.

Secure entrance floor with audio intercom system linked to Radius Connect 24.

Fob only entrance to communal doors.

Mains supply smoke, heat and carbon monoxide detectors.

#### **MODERN LIVING**

Onsite parking with access to EV chargers.

High speed fibre optic broadband available.

Extensive landscaping across the scheme.

#### **ENERGY EFFICIENT**

Double glazed high performance lockable UPV windows.

Gas heating, high efficiency boiler with thermostatically controlled radiators.

High thermal insulation and energy efficiency rating B.

## **BLOCK A ELEVATION**





## **APARTMENT LAYOUTS**



Block A Elevation 1





Block B Upper Floor Apartment

## **BLOCK B ELEVATION**









#### 150 KNOCK ROAD, BELFAST

To register your interest in Knock Road, please get in touch with our Housing team... we'd love to hear from you!





www.radiushousing.org

## **Everyone has a place**