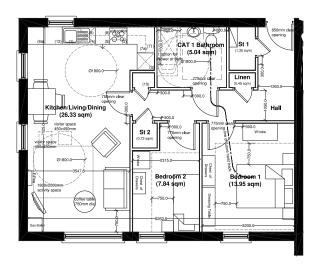

nyl in the kitchen area and bathroom.

#### **PEACE OF MIND**

24/7 monitoring by Radius Connect 24 provided to each apartment.

Exterior of development covered by CCTV.

Secure entrance floor with audio intercom system linked to Radius Connect 24.

Fob only entrance to communal doors.

Mains supply smoke, heat and carbon monoxide detectors.

#### **MODERN LIVING**

Onsite parking with access to EV chargers.

High speed fibre optic broadband available.

Extensive landscaping across the scheme.

#### **ENERGY EFFICIENT**

Double glazed high performance lockable UPV windows.

Gas heating, high efficiency boiler with thermostatically controlled radiators.

High thermal insulation and energy efficiency rating B.

## **BLOCK A ELEVATION**





## **APARTMENT LAYOUTS**



Block A Elevation 1





Block B Upper Floor Apartment

## **BLOCK B ELEVATION**









#### 150 KNOCK ROAD, BELFAST

To register your interest in Knock Road, please get in touch with our Housing team... we'd love to hear from you!





www.radiushousing.org

## **Everyone has a place**