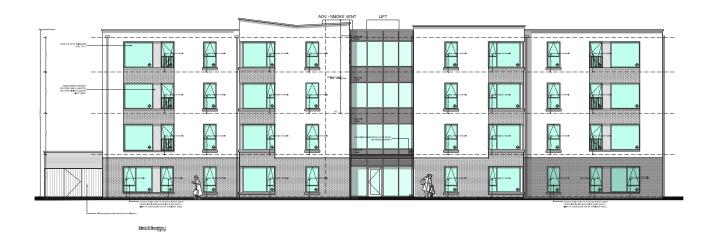

**

24/7 monitoring by Radius Connect 24 provided to each apartment.

Exterior of development covered by CCTV.

Secure entrance floor with audio intercom system linked to Radius Connect 24.

Fob only entrance to communal doors.

Mains supply smoke, heat and carbon monoxide detectors.

#### **MODERN LIVING**

Onsite parking with access to EV chargers.

High speed fibre optic broadband available.

Extensive landscaping across the scheme.

#### **ENERGY EFFICIENT**

Double glazed high performance lockable UPV windows.

Gas heating, high efficiency boiler with thermostatically controlled radiators.

High thermal insulation and energy efficiency rating B.

## **BLOCK A ELEVATION**





## **APARTMENT LAYOUTS**



Block A Elevation 1





Block B Upper Floor Apartment

## **BLOCK B ELEVATION**









#### 150 KNOCK ROAD, BELFAST

To register your interest in Knock Road, please get in touch with our Housing team... we'd love to hear from you!





www.radiushousing.org

## **Everyone has a place**