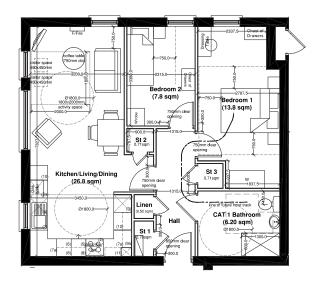

throughout.

Non-slip vinyl in the kitchen area and bathroom.

#### **PEACE OF MIND**

24/7 monitoring by Radius Connect 24 provided to each apartment.

Exterior of development covered by CCTV.

Secure entrance floor with audio intercom system linked to Radius Connect 24.

Fob only entrance to communal doors.

Mains supply smoke, heat and carbon monoxide detectors.

#### **MODERN LIVING**

Onsite parking with access to EV chargers.

High speed fibre optic broadband available.

Extensive landscaping across the scheme.

#### **ENERGY EFFICIENT**

Double glazed high performance lockable UPV windows.

Gas heating, high efficiency boiler with thermostatically controlled radiators.

High thermal insulation and energy efficiency rating B.

## **BLOCK A ELEVATION**





## **APARTMENT LAYOUTS**



Block A Elevation 1





Block B Upper Floor Apartment

## **BLOCK B ELEVATION**









#### 150 KNOCK ROAD, BELFAST

To register your interest in Knock Road, please get in touch with our Housing team... we'd love to hear from you!





www.radiushousing.org

## **Everyone has a place**