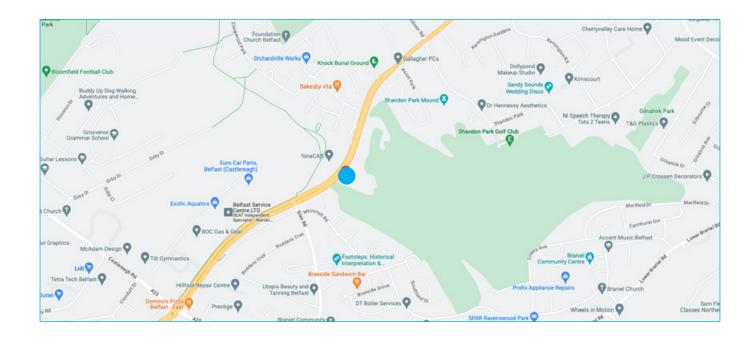

THE KNOCK AREA OF EAST BELFAST.

Radius Housing Association is pleased to provide 52 new social homes for rent at 150 Knock Road.

These contemporary homes offer tenants accessible and secure accommodation with car parking, including electric vehicle charging, and shared green space.

This scheme of apartments, including 5 specifically designed for wheelchair users, is just a short walk to local amenities including schools, shops, leisure facilities as well as open space.

The development is in a highly accessible location providing easy access for cars, buses, pedestrians and bikes.

Plus, tenants will also be offered a Free Annual Bus Travel card within the Greater Belfast area and have 50% subsidy for the Enterprise Car Club for 3 years (subject to eligibility).

## **SITE LOCATION**





## **DESIGN FEATURES**

#### **EXTERNAL**

Secure By Design Accredited Homes.

Designed to meet Life Time Homes standards.

Each apartment extends to approx. 675 sqft.

Lift and stair access to upper floors with fully decorated communal areas.

Easy accessible communal bin stores.

All communal areas and amenity areas to be maintained by Radius Housing Association.

#### **INTERNAL**

Fully fitted kitchen with worktop and metro tiling.

Accessible bathroom.

Thermostatically controlled level access shower.

Internal woodwork, ceilings and walls painted throughout.

Non-slip vinyl in the kitchen area and bathroom.

#### **PEACE OF MIND**

24/7 monitoring by Radius Connect 24 provided to each apartment.

Exterior of development covered by CCTV.

Secure entrance floor with audio intercom