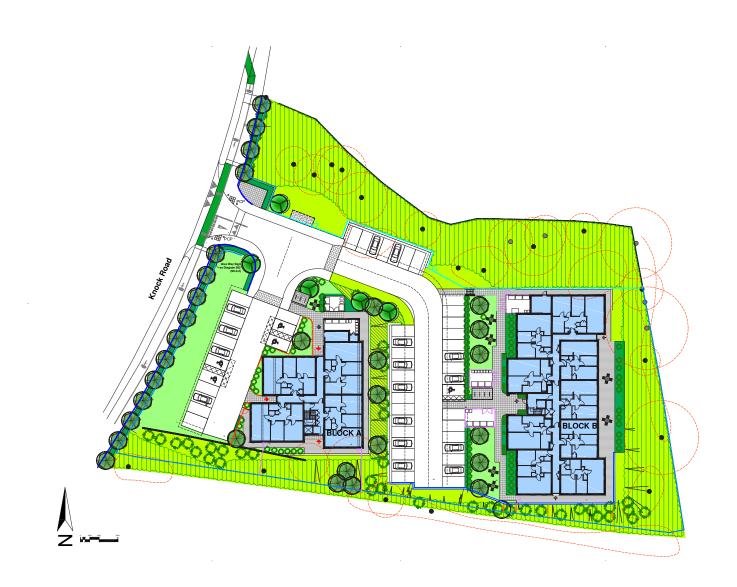

HE KNOCK AREA OF EAST BELFAST.

Radius Housing Association is pleased to provide 52 new social homes for rent at 150 Knock Road.

These contemporary homes offer tenants accessible and secure accommodation with car parking, including electric vehicle charging, and shared green space.

This scheme of apartments, including 5 specifically designed for wheelchair users, is just a short walk to local amenities including schools, shops, leisure facilities as well as open space.

The development is in a highly accessible location providing easy access for cars, buses, pedestrians and bikes.

Plus, tenants will also be offered a Free Annual Bus Travel card within the Greater Belfast area and have 50% subsidy for the Enterprise Car Club for 3 years (subject to eligibility).

## **SITE LOCATION**





## **DESIGN FEATURES**

#### **EXTERNAL**

Secure By Design Accredited Homes.

Designed to meet Life Time Homes standards.

Each apartment extends to approx. 675 sqft.

Lift and stair access to upper floors with fully decorated communal areas.

Easy accessible communal bin stores.

All communal areas and amenity areas to be maintained by Radius Housing Association.

#### **INTERNAL**

Fully fitted kitchen with worktop and metro tiling.

Accessible bathroom.

Thermostatically controlled level access shower.

Internal woodwork, ceilings and walls painted throughout.

Non-slip vinyl in the kitchen area and bathroom.

#### **PEACE OF MIND**

24/7 monitoring by Radius Connect 24 provided to each apartment.

Exterior of development covered by CCTV.

Secure entrance floor with audio intercom sy