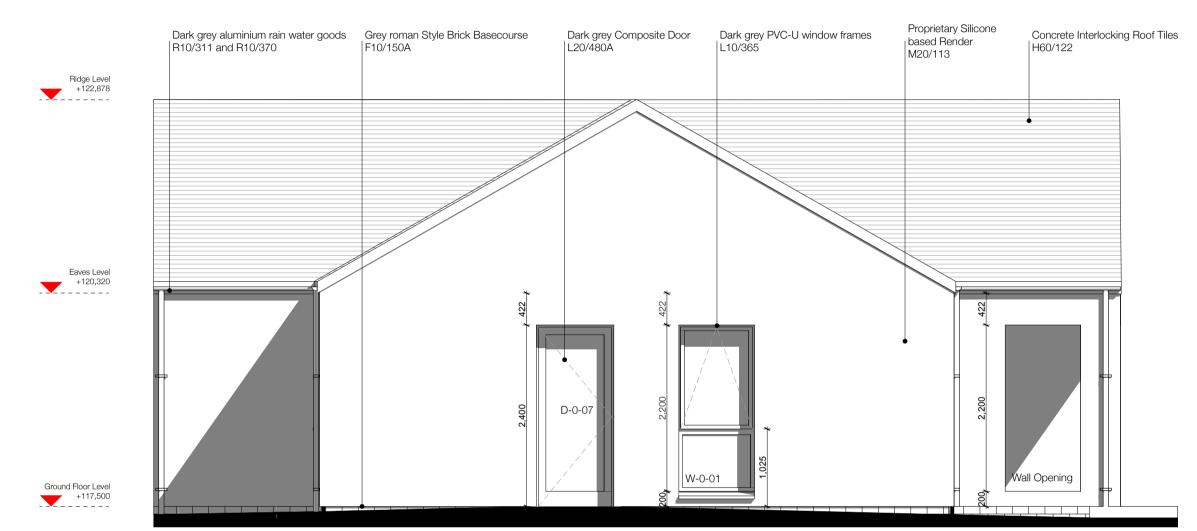

Proposed North Elevation 1:50 @ A1

Proposed East Elevation
1:50 @ A1

Proposed South Elevation
1:50 @ A1

Proposed West Elevation
1:50 @ A1

| TO     | Tender Issue     | 30.10.19 | KM   | DB   |
|--------|------------------|----------|------|------|
| NO.    | AMENDMENT        | DATE     | BY   | CHEC |
| Radi   | us Housing       |          |      |      |
| CLIENT |                  |          |      |      |
| 631    | 8 Radius Keady   |          |      |      |
| Tas    | sagh Road, Keady |          |      |      |
| PROJEC | л                |          |      |      |
| Pro    | posed Elevations |          |      |      |
|        |                  |          |      |      |
| DRAWIN | IG .             |          |      |      |
|        |                  | 1:50     |      |      |
|        |                  | SCALE    | DATE |      |
|        | 0.04.004/T0      |          |      |      |
| 631    | 8-GA-004/T0      | ####     | ###  | #    |