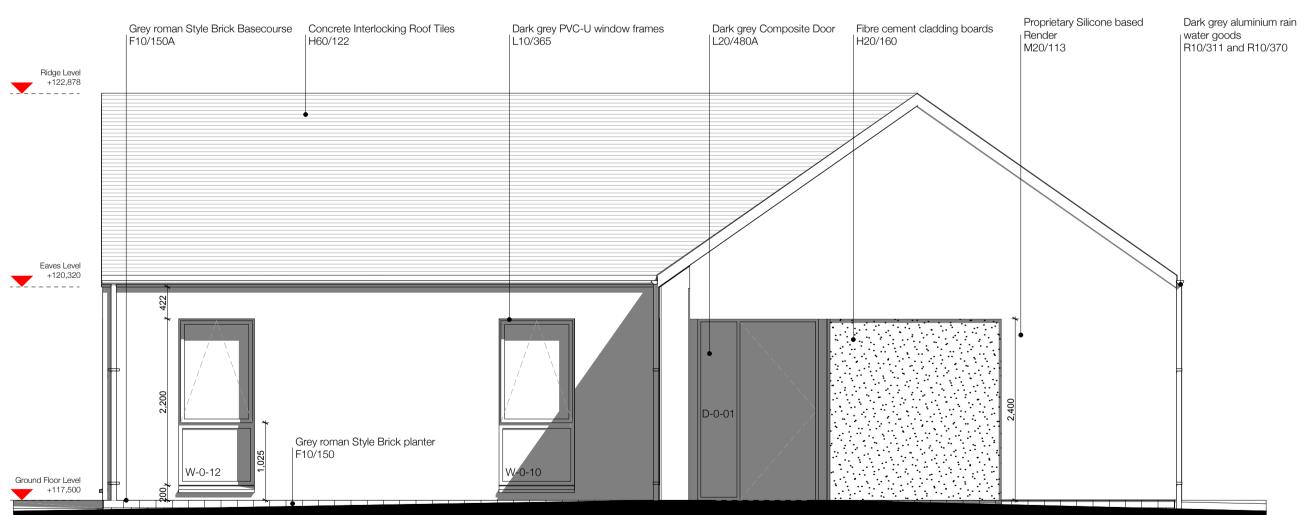

Proposed North Elevation 1:50 @ A1

Proposed East Elevation
1:50 @ A1

Proposed South Elevation
1:50 @ A1

Proposed West Elevation
1:50 @ A1

| TO     | Tender Issue     | 30.10.19 | KM   | DB   |
|--------|------------------|----------|------|------|
| NO.    | AMENDMENT        | DATE     | BY   | CHEC |
| Radi   | us Housing       |          |      |      |
| CLIENT |                  |          |      |      |
| 631    | 8 Radius Keady   |          |      |      |
| Tas    | sagh Road, Keady |          |      |      |
| PROJEC | л                |          |      |      |
| Pro    | posed Elevations |          |      |      |
|        |                  |          |      |      |
| DRAWIN | IG .             |          |      |      |
|        |                  | 1:50     |      |      |
|        |                  | SCALE    | DATE |      |
|        | 0.04.004/T0      |          |      |      |
| 631    | 8-GA-004/T0      | ####     | ###  | #    |