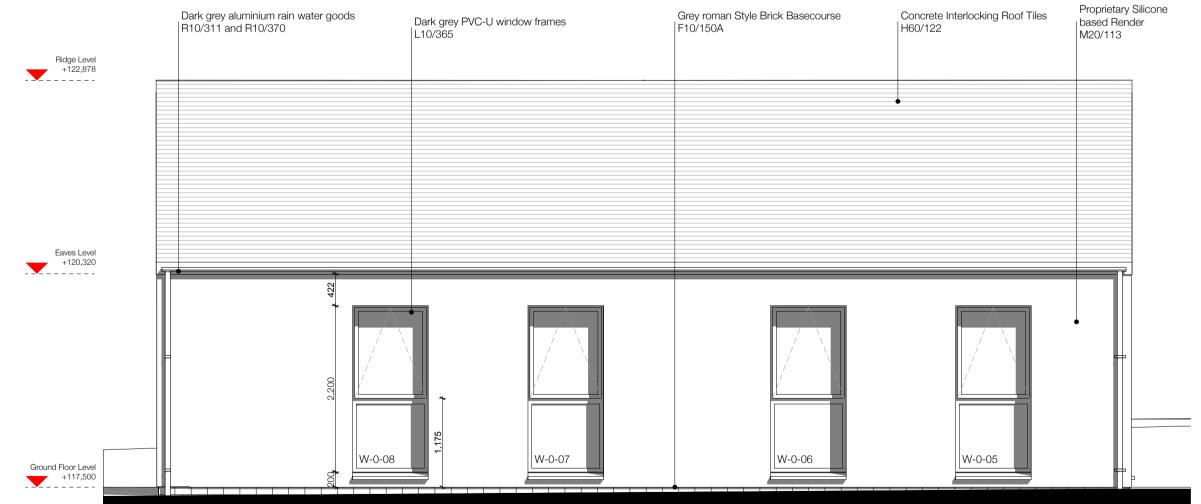

Proposed North Elevation 1:50 @ A1

Proposed East Elevation
1:50 @ A1

Proposed South Elevation
1:50 @ A1

Proposed West Elevation
1:50 @ A1

| TO     | Tender Issue     | 30.10.19 | KM   | DB   |
|--------|------------------|----------|------|------|
| NO.    | AMENDMENT        | DATE     | BY   | CHEC |
| Radi   | us Housing       |          |      |      |
| CLIENT |                  |          |      |      |
| 631    | 8 Radius Keady   |          |      |      |
| Tas    | sagh Road, Keady |          |      |      |
| PROJEC | л                |          |      |      |
| Pro    | posed Elevations |          |      |      |
|        |                  |          |      |      |
| DRAWIN | IG .             |          |      |      |
|        |                  | 1:50     |      |      |
|        |                  | SCALE    | DATE |      |
|        | 0.04.004/T0      |          |      |      |
| 631    | 8-GA-004/T0      | ####     | ###  | #    |