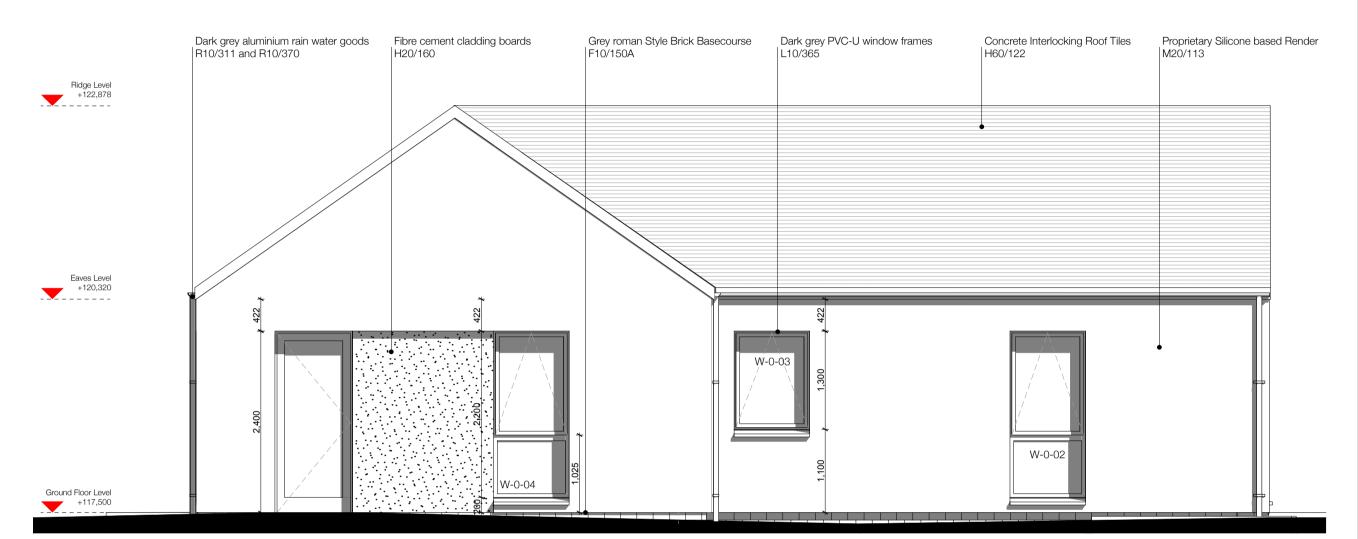

Proposed North Elevation 1:50 @ A1

Proposed East Elevation
1:50 @ A1

Proposed South Elevation
1:50 @ A1

Proposed West Elevation
1:50 @ A1

| TO     | Tender Issue     | 30.10.19 | KM   | DB   |
|--------|------------------|----------|------|------|
| NO.    | AMENDMENT        | DATE     | BY   | CHEC |
| Radi   | us Housing       |          |      |      |
| CLIENT |                  |          |      |      |
| 631    | 8 Radius Keady   |          |      |      |
| Tas    | sagh Road, Keady |          |      |      |
| PROJEC | л                |          |      |      |
| Pro    | posed Elevations |          |      |      |
|        |                  |          |      |      |
| DRAWIN | IG .             |          |      |      |
|        |                  | 1:50     |      |      |
|        |                  | SCALE    | DATE |      |
|        | 0.04.004/T0      |          |      |      |
| 631    | 8-GA-004/T0      | ####     | ###  | #    |